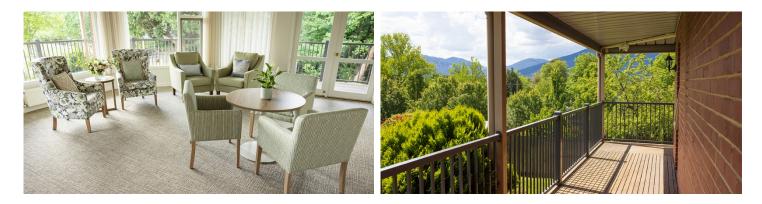

Rooms are single, or companion for couples, with ensuite or shared bathrooms. Most look out to the gardens, courtyards or surrounding mountains. There's a hairdressing salon, a library, onsite chapel and a choice of several living and dining areas, where residents come together to enjoy freshly-prepared meals or participate in the home's varied lifestyle program, which includes regular visits from local volunteers, kindergarden and school children.

#### Home features

- Communal areas
- Private dining room
- Onsite chapel
- Library
- Memory Support Unit with courtyard
- Hairdressing salon
- Garden with sensory features/planting
- Landscaped garden
- Bushland views
- Garden views
- Onsite visitor parking