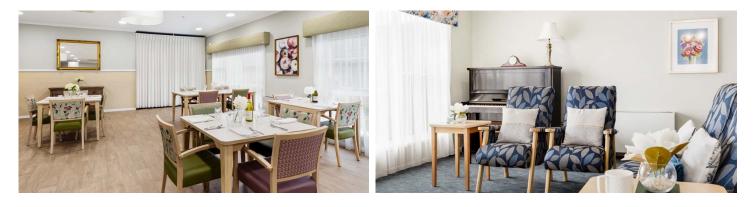

Rooms are single with ensuite, opening to gardens or the courtyard. Other features of the home include a private dining room that can be booked by residents for special events, a games room and hairdressing salon.

#### Home features

- Cafe
- Private dining room
- Wellness centre
- Tea/coffee making facilities
- Hairdressing salon
- Games/concert room
- Landscaped courtyard
- Landscaped garden
- BBQ Area
- Communal alfresco dining with shade/cover
- Raised garden beds, planters or pods