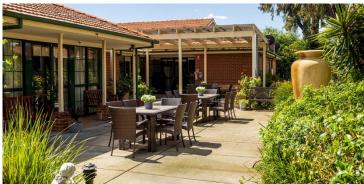

## Home features

- Computer or media room
- Tea/coffee making facilities
- Hairdressing salon
- Communal TV room
- Garden with sensory features/planting
- Landscaped courtyard
- Landscaped garden
- BBQ Area
- Raised garden beds, planters or pods
- Garden views