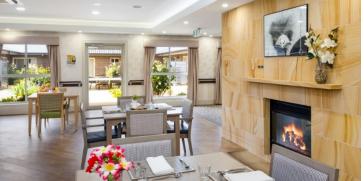

chef, and his team cook meals fresh daily, based on residents' preferences.

The home has single rooms, some with ensuites and companion rooms for couples or people looking to share. Bright and spacious living and dining areas, complete with fireplace, flat screen television, an organ and piano combine are enjoyed by residents, courtyard space with shaded seating and walking paths through the gardens.

## Home features

- Cafe
- Communal areas
- Private dining room
- Onsite chapel
- Library
- Computer or media room
- Secure entry and exit
- Fireplace
- Tea/coffee making facilities
- Piano
- Memory Support Unit with courtyard