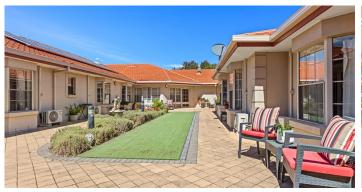

The home is set around a series of indoor courtyards which fill it with light and play host to regular barbeques. Residents enjoy a choice of several living areas for **activities** or relaxation, including a spacious ballroom and private dining room that can be booked for special events. There is a hairdressing salon, library and a tailored lifestyle program with something to suit all interests.

#### Home features

- Communal areas
- Private dining room
- Library
- Tea/coffee making facilities
- Gym room with equipment
- Memory Support Unit with courtyard
- Hairdressing salon
- Landscaped courtyard
- BBQ Area
- Raised garden beds, planters or pods
- Onsite visitor parking