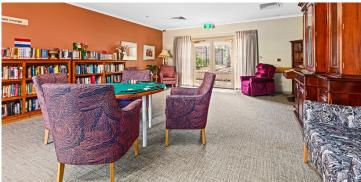

The home is set around a series of indoor courtyards which fill it with light and play host to regular barbeques. Residents enjoy a choice of several living areas for **activities** or relaxation, including a spacious ballroom and private dining room that can be booked for special events. There is a hairdressing salon, library and a tailored lifestyle program with something to suit all interests.

#### Home features

- Communal areas
- Private dining room
- Library
- Tea/coffee making facilities
- Gym room with equipment
- Memory Support Unit with courtyard
- Hairdressing salon
- Landscaped courtyard
- BBQ Area
- Raised garden beds, planters or pods
- Onsite visitor parking