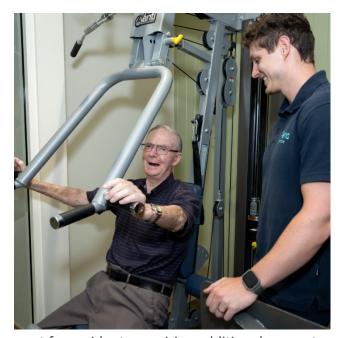

### Home features

- Memory Support Unit with garden and courtyard
- Cafe
- Private dining room
- Onsite chapel
- Library
- Computer or media room
- Wellness centre
- Tea/coffee making facilities
- Gym room with equipment
- Hairdressing salon
- Theatre/cinema room