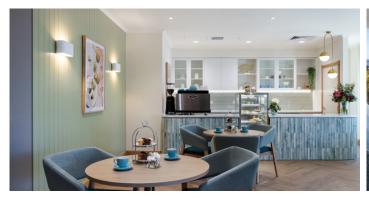

### Home features

- Memory Support Unit with garden and courtyard
- Cafe
- Private dining room
- Onsite chapel
- Library
- Computer or media room
- Wellness centre
- Tea/coffee making facilities
- Gym room with equipment
- Hairdressing salon
- Theatre/cinema room