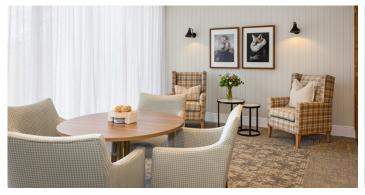

This new aged care home provides residents with a premium living experience, featuring various amenities including an on-site wellness centre, on-site community café, beauty room, hairdressing salon with nail bar, private dining room and both indoor and outdoor lifestyle spaces.

# Home features

- Cafe
- Communal areas
- Private dining room
- Library
- Wellness centre
- Secure entry and exit
- Fireplace
- Tea/coffee making facilities
- Piano
- Hairdressing salon with nail bar
- Beauty room

- Communal TV room
- Memory Support Unit
- Landscaped courtyard
- Landscaped garden
- BBQ Area
- Communal alfresco dining with shade/cover
- Balconies
- Outdoor entertaining areas
- Raised garden beds, planters or pods
- Garden views