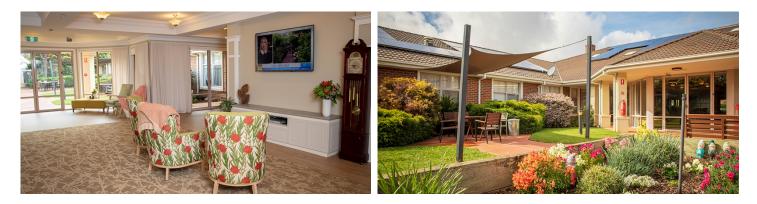

The home offers single rooms with ensuite and garden views. There is a private dining room that can be booked for residents to share special occasions with their loved ones, as well as a hairdressing salon and onsite chapel. Outside, the gardens feature raised beds which residents can tend to if they wish or simply enjoy from the outdoor seating or the alfresco dining area. **Activities** include arts and crafts, bingo, high tea and pamper sessions, as well as a calendar of cultural events and visits from local kindergartens and schools.

#### Home features

- Cafe
- Private dining room
- Onsite chapel
- Library
- Computer or media room
- Wellness centre
- Tea/coffee making facilities
- Memory Support Unit with courtyard
- Hairdressing salon
- Landscaped courtyard
- BBQ Area