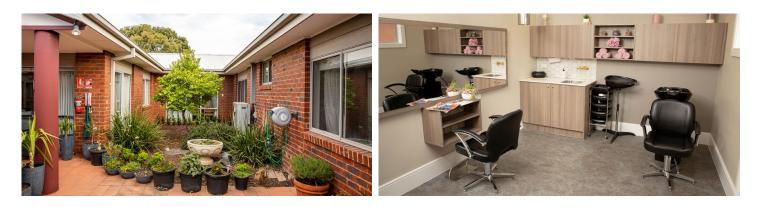

The outside the landscaped gardens and courtyards with raised garden beds, planters or pods for resident use are easily accessible and offer a natural environment to enjoy.

### Home features

- Communal areas
- Private dining room
- Tea/coffee making facilities
- Hairdressing salon
- Landscaped courtyard
- Landscaped garden
- Raised garden beds, planters or pods
- Onsite visitor parking