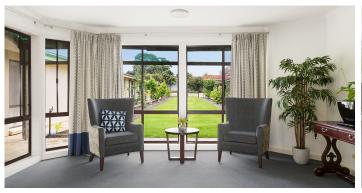

Comfortable and spacious, set on a single story offering intimate lounge areas and expansive dining areas complemented by smaller informal dining rooms available for family gatherings. An onsite hairdressing salon, cafe with self service coffee machine, library room and games room with a pool table are just some of the indoor features of the home. Outside residents can enjoy landscaped garden beds, raised planters or pods, a landscaped courtyard and outdoor seating.