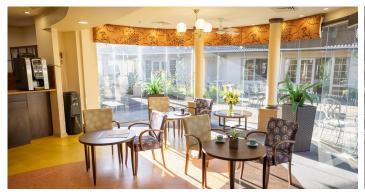

Rooms include spacious singles with ensuite, some with access to courtyards and companion rooms for couples and those wishing to share. Residents enjoy a choice of venues, including comfortable lounge areas with large bay windows, a library and outside, alfresco dining areas with barbeques. There's also a hairdressing salon and regular pamper sessions and residents enjoy regular visiting entertainers, pet and a range of **activities** tailored to their preferences.

## Home features

- Private dining room
- Library
- Tea/coffee making facilities
- Hairdressing salon
- Theatre/cinema room
- Garden with sensory features/planting
- Landscaped courtyard
- Landscaped garden
- BBQ Area
- Communal alfresco dining with shade/cover
- Raised garden beds, planters or pods